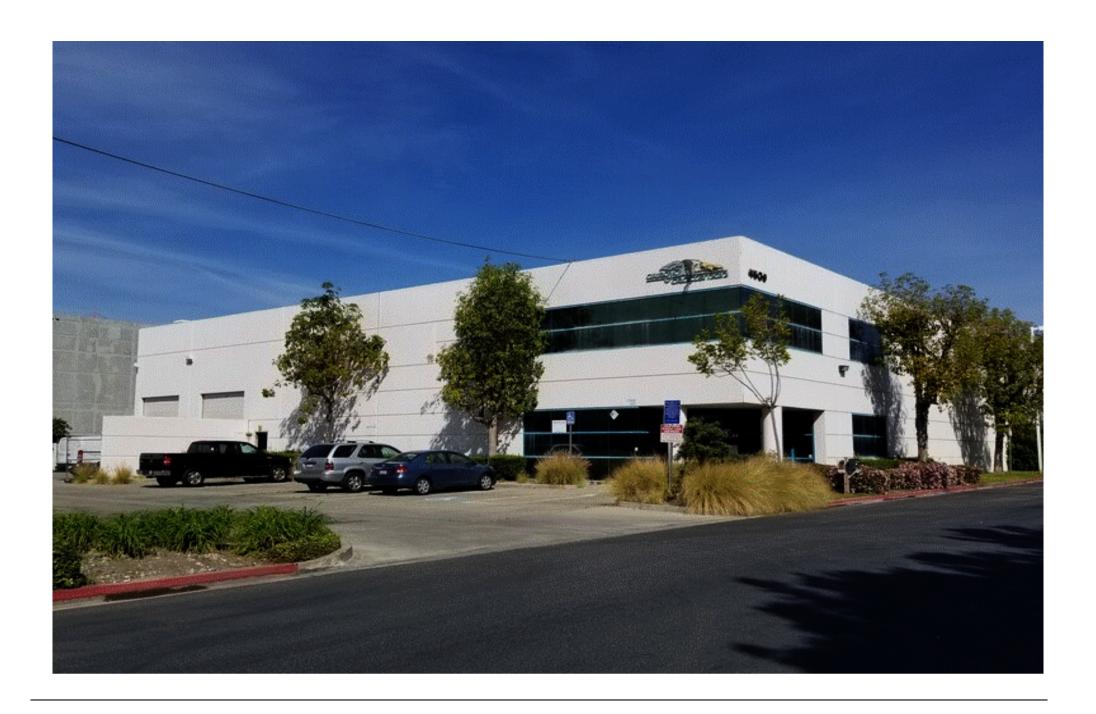

## **OVERVIEW**

Free standing industrial building, large fenced yard area, dock high and ground level loading. 20' high warehouse ceilings, 800 amps of power, fire sprinklers, and 2,200 square feet of 2 story office (aprox. 928 sq ft upstairs). Excellent access to the 605, 10 and 210 freeways. Professional business park.